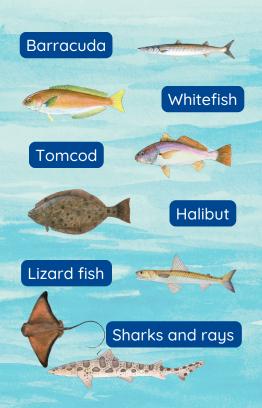

### FISH YOU MIGHT SEE!

Sand Bass

Calico Bass

Sculpin

Mackerel

Rockfish

CALIFORNIA
OCEAN
PROTECTION
COUNCIL